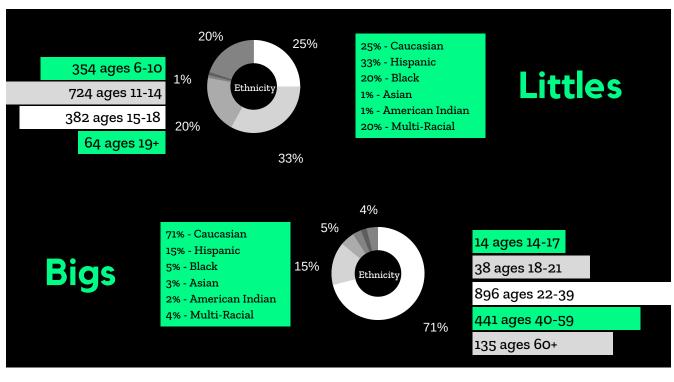

1,524

1,168

356

total youth served by oneto-one mentoring programs youth in community based mentoring

youth in school or site based mentoring